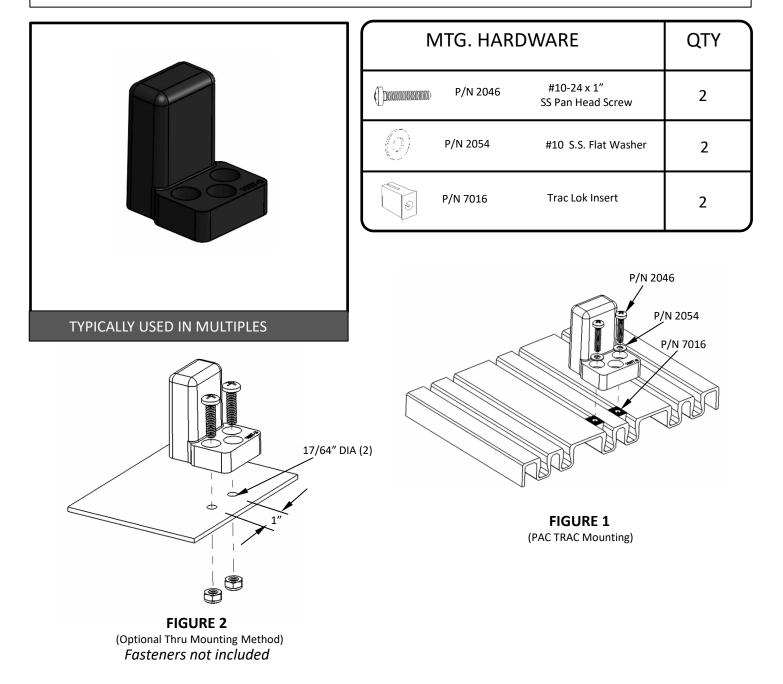

## UNIVERSAL MOUNT (3 HOLE) P/N 1007-3

## CAUTION

To avoid the risk of personal injury, property damage or product damage, please use the included fasteners for mounting.

- \* The bracket must be securely mounted to a stable surface and material.
- \* When mounting bracket to PAC TRAC aluminum products P/N 7000, P/N 7020, P/N 7040, P/N 7050 with the included Trac Lok inserts P/N 7016, torque the screws to a maximum <u>15 in-lbs</u>.
- \* PAC recommends regular and frequent inspections to be certain of proper operation and installation.